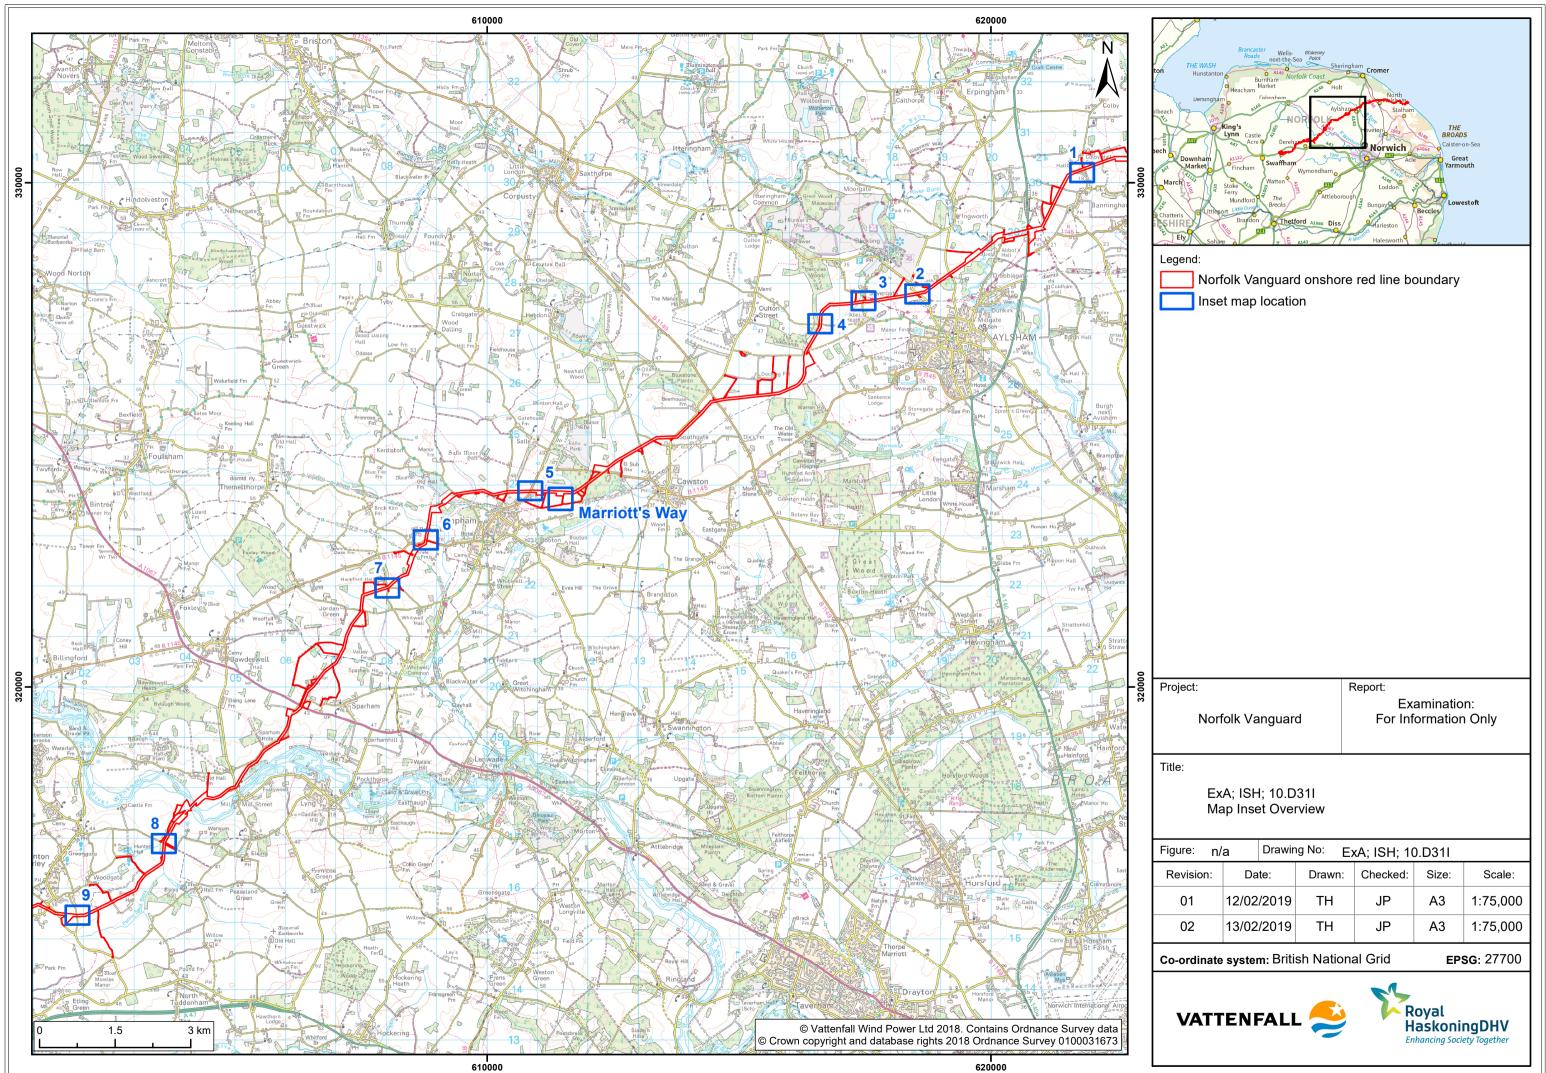

## Norfolk Vanguard Offshore Wind Farm **Plan Showing Indicative Tree Removal** Part 1 of 3

Applicant: Norfolk Vanguard Limited Document Reference: ExA; ISH; 10.D3.11 Deadline 3

Date: February 2019

Photo: Kentish Flats Offshore Wind Farm

## **1** INDICATIVE TREE AND SENSITIVE HEDGEROW REMOVAL

## **1.1** Introduction

1. At the Issue Specific Hearing (ISH 1) into Onshore Environmental Matters on 5 February 2019, the Examining Authority requested that the Applicant provides plans showing indicative tree removals and sensitive hedgerow removals referred to within Chapter 29 of the Environmental Statement Landscape and Visual Impact Assessment. This is reflected in Action Point 20. [This plan has been produced for information only and the exact tree/hedgerow removal will depend on the micrositing of the cable within the cable corridor which will be confirmed prior to construction.] The Development Consent Order (document reference 3.1) at Schedule 13 secures the trees and hedgerows that will potentially need to be removed as a result of the construction.