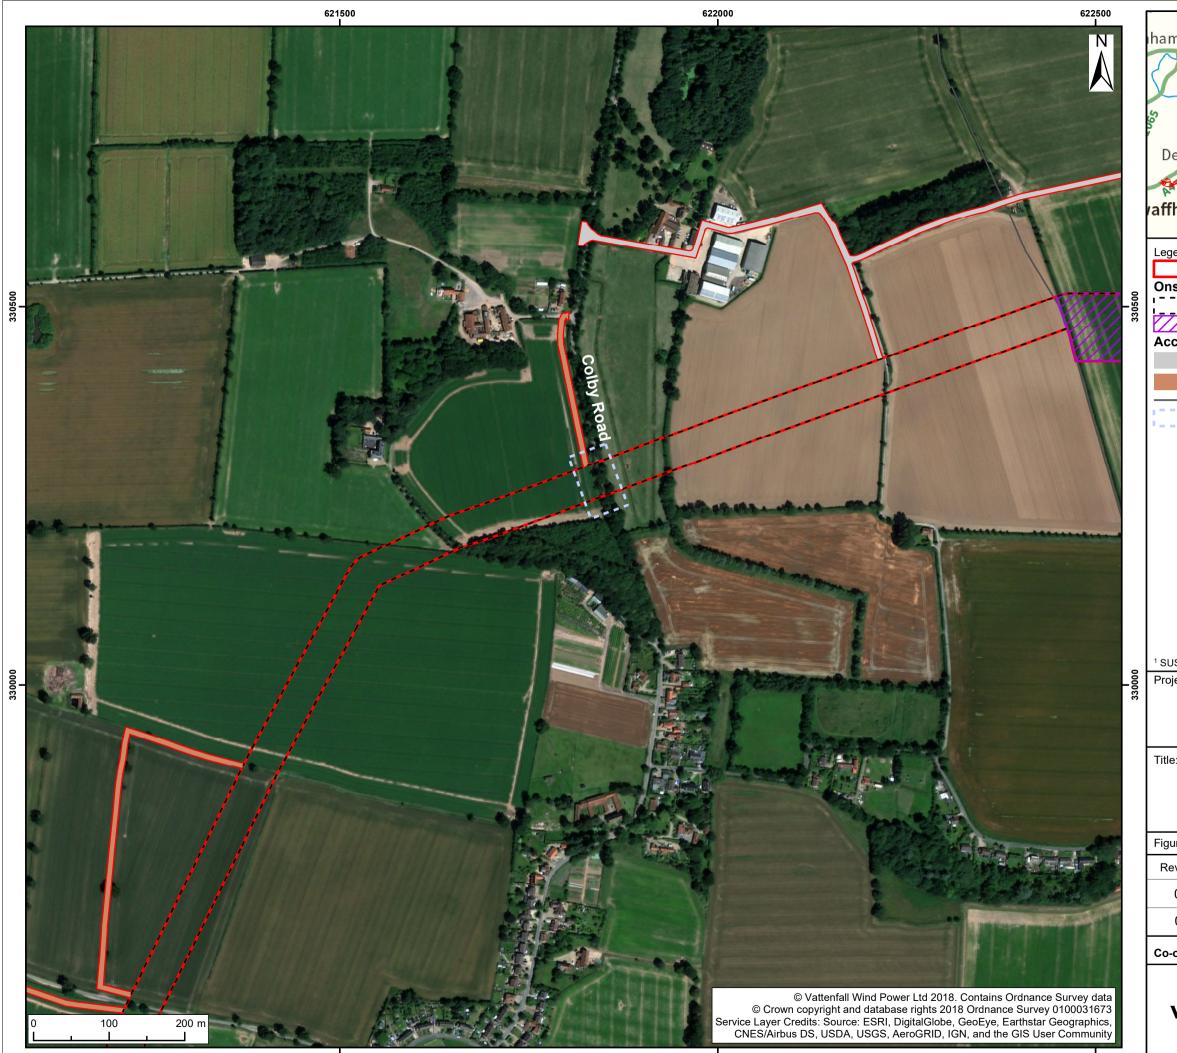

622500

| Aylsham<br>Aylsham<br>Aylsham<br>Norecole<br>Hoveton<br>Norwich<br>Hoveton<br>Norwich<br>Acte<br>Momodham<br>Acte<br>Momodham<br>Acte<br>Momodham<br>Acte<br>Momodham<br>Acte<br>Norfolk Vanguard onshore red line boundary<br>nshore cable route<br>Onshore cable route<br>Trenchless crossing zone (e.g. HDD)<br>Ccess<br>Construction access<br>Pootpath <sup>2</sup><br>Areas of potential vegetation<br>removal |                                 |           |   |                                      |       |           |  |
|----------------------------------------------------------------------------------------------------------------------------------------------------------------------------------------------------------------------------------------------------------------------------------------------------------------------------------------------------------------------------------------------------------------------|---------------------------------|-----------|---|--------------------------------------|-------|-----------|--|
| SUSTRANS, 2017 <sup>2</sup> Ordnance Survey 1:25000 map                                                                                                                                                                                                                                                                                                                                                              |                                 |           |   |                                      |       |           |  |
| roject: Report:                                                                                                                                                                                                                                                                                                                                                                                                      |                                 |           |   |                                      |       |           |  |
| Norfolk Vanguard                                                                                                                                                                                                                                                                                                                                                                                                     |                                 |           |   | Examination:<br>For Information Only |       |           |  |
| <sup>tle:</sup> ExA; ISH;10.D31I<br>Colby Road (Church Road), north of Banningham<br>(map 1 of 9)<br>Potential Tree Removal                                                                                                                                                                                                                                                                                          |                                 |           |   |                                      |       |           |  |
| gure:                                                                                                                                                                                                                                                                                                                                                                                                                | 1 Dr                            | awing No: | F | xA; ISH;10                           | .D31I |           |  |
| Revision:                                                                                                                                                                                                                                                                                                                                                                                                            | Date:                           | Drav      |   | Checked:                             | Size: | Scale:    |  |
| 01                                                                                                                                                                                                                                                                                                                                                                                                                   | 12/02/2019 TH                   |           |   | JP                                   | A3    | 1:5,000   |  |
| 02                                                                                                                                                                                                                                                                                                                                                                                                                   | 13/02/20                        |           |   | JP                                   | A3    | 1:5,000   |  |
| -                                                                                                                                                                                                                                                                                                                                                                                                                    | -ordinate system: British Natio |           |   | _                                    |       | sg: 27700 |  |
| VATTENFALL                                                                                                                                                                                                                                                                                                                                                                                                           |                                 |           |   |                                      |       |           |  |